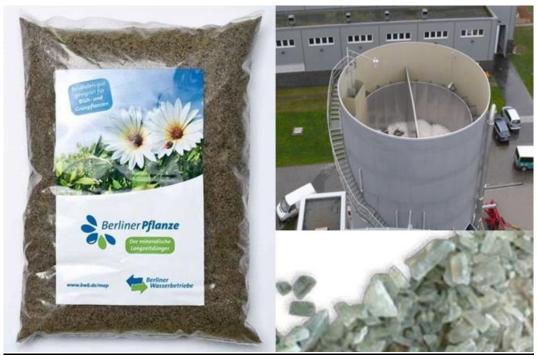

|
| 13:00    | Lunch                                                                                                                                             |
|          |                                                                                                                                                   |
| 14:00    | Site visit of P recovery facility at WWTP Waßmannsdorf (Airprex)                                                                                  |

















Please register for the workshop and the site visit to Waßmannsdorf until January 22<sup>nd</sup>
Contact: Lea.Conzelmann@kompetenz-wasser.de

## Location of the workshop: close to train station "Ostbahnhof" (5 min walking)



### Site visit to struvite recovery plant at WWTP Waßmannsdorf:



© BWB